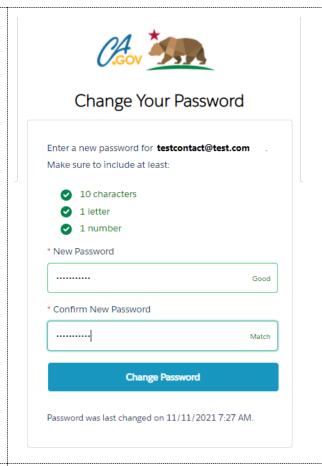

Thank you, California Employment Training Panel

7. Enter in your desired password. It must be at least 10 characters, include 1 letter, and include 1 number. Once entered, click the **Change Password** button