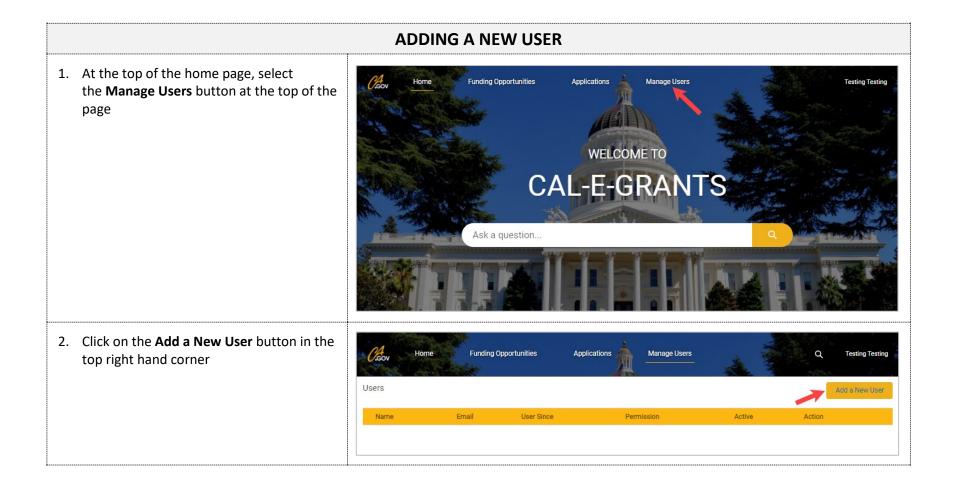

## **CAL-E-GRANTS REFERENCE GUIDE: MANAGE USERS**

| CAL-E-GRANTS REFERENCE GUIDE: MANAGE USERS                                                                                                |                   |  |
|-------------------------------------------------------------------------------------------------------------------------------------------|-------------------|--|
| <ol> <li>Fill out all fields on the Create a New User<br/>pop-up: First Name, Last Name, Email,<br/>Phone and Permission level</li> </ol> | Create a New User |  |
| *Note: Permission Level differences listed below:                                                                                         | * First Name      |  |
| Administrator:<br>• Can create application                                                                                                | *Last Name        |  |
| <ul> <li>Edit/update in progress application</li> <li>Delete application</li> <li>Submit application</li> </ul>                           | * Email           |  |
| <ul> <li>Add new users</li> <li>Update permission to admin of existing users</li> </ul>                                                   | *Phone            |  |
|                                                                                                                                           | * Permission      |  |
| <ul> <li>Users:</li> <li>Can create application</li> <li>Edit/update in progress</li> </ul>                                               | Select an Option  |  |
| Submit Application                                                                                                                        | Create Close      |  |
| 4. Click the <b>Create</b> button                                                                                                         | Create            |  |