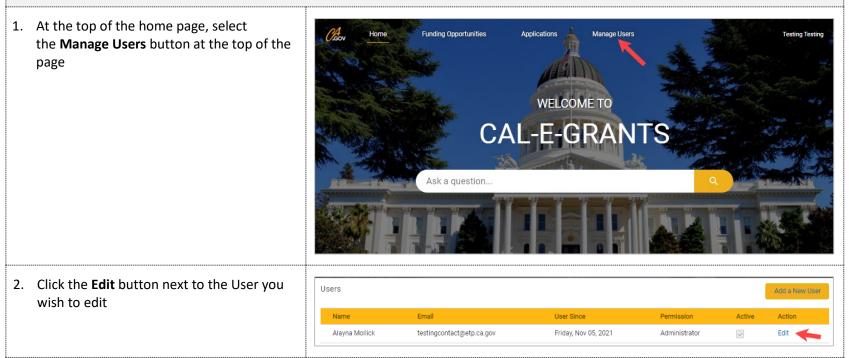

## **CAL-E-GRANTS REFERENCE GUIDE: MANAGE USERS**

**EDITING A USER** 

| CAL-E-GRANTS REFERENCE GUIDE: MANAGE USERS                                    |                        |  |
|-------------------------------------------------------------------------------|------------------------|--|
| 3. Edit the fields desired                                                    | Edit User              |  |
|                                                                               | * First Name<br>Alayna |  |
|                                                                               | *Last Name             |  |
|                                                                               | Mollick                |  |
|                                                                               | * Phone                |  |
|                                                                               | 9999999999             |  |
|                                                                               | * Permission           |  |
|                                                                               | Administrator          |  |
|                                                                               |                        |  |
|                                                                               | Update Close           |  |
| <ol> <li>Click the update button and the changes<br/>will be saved</li> </ol> | Update Close           |  |