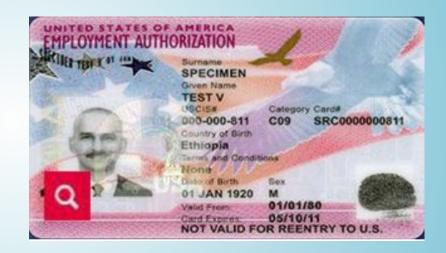

#### Verification Procedures

- Acceptable documents
  - https://www.uscis.gov/
- Single verification
- Document retention